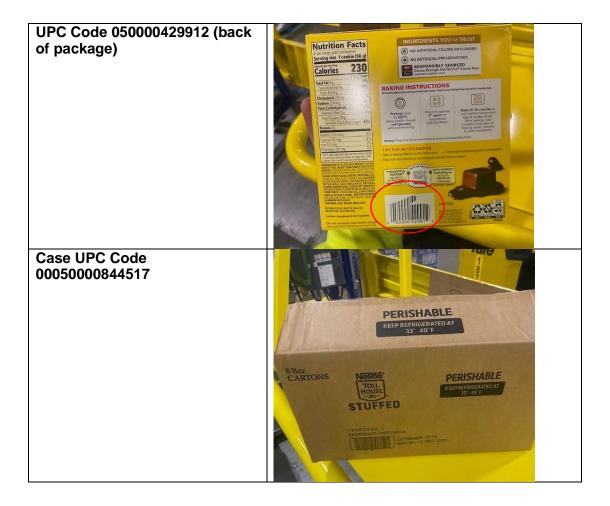

Our records indicate you have received the impacted product with UPC Code 050000429912 and Case UPC 00050000844517. All batch codes are impacted by this recall.