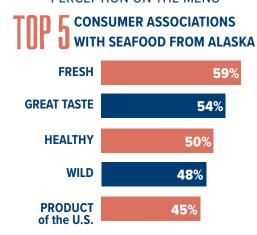

"ALASKA" CONJURES GOOD PERCEPTION ON THE MENU

OF CONSUMERS WOULD ORDER MORE SEAFOOD AT RESTAURANTS

IF THEY KNEW ITS ORIGIN

**WILD + ALASKA** 

IS THE MAGIC COMBINATION FOR DRIVING PURCHASE

7 OUT OF 10

CONSUMERS ARE MORE LIKELY TO ORDER AN ITEM WHEN