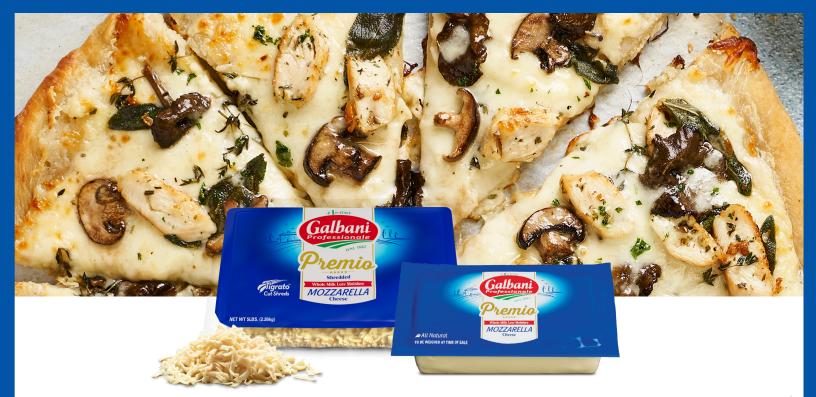

## Save on Italy's #1 cheese brand

Switch to Galbani<sup>®</sup> Premio Mozzarella and get up to \$10,000 back<sup>\*</sup>.

\*Details below

## If you like Galbani Premio Mozzarella, don't forget to speak with your sales representative about other products we think you'll love.

Terms and Conditions: \*Offer valid only for the first 50 registrants who are new Galbani Premio customers. Galbani Premio products must be purchased over any consecutive six-month period between January 1, 2024, and June 30, 2025. To qualify for a rebate of up to \$10,000, you must begin purchasing at least one case of Galbani Premio Mozzarella between January 1, 2024, and December 31, 2024. This offer cannot be combined with other rebates, allowances, or national account contracts, or used on products purchased on bids. Offer NO1 valid for cash & carry or resale stores. Cases redeemed against this offer cannot be redeemed against other Lactalis Culinary offers. This offer is valid for foodservice operators only, distributors cannot redeem rebates for operators. Lactalis Culinary reserves the right to adult requests for payment and reserves the right to cancel this offer a any time. A complete and accurate online digital rebate registration form must be submitted by December 31, 2024. Banking information, W-9 and the applicable proof(s) of purchase must be submitted by June 30, 2025. VOID WHERE RESTRICTED OR PROHIBITED BY LAW. An ACH payment will be sent within four weeks of submitting a proof of purchase report (distributor velocity report). Lactalis Culinary is not responsible for lost or misdirected forms. Lactalis Culinary reserves the right to change or cancel this promotion at any time. All ACH payments will be sent to the operator within four weeks, not to an individual. Offer ends June 30, 2025.